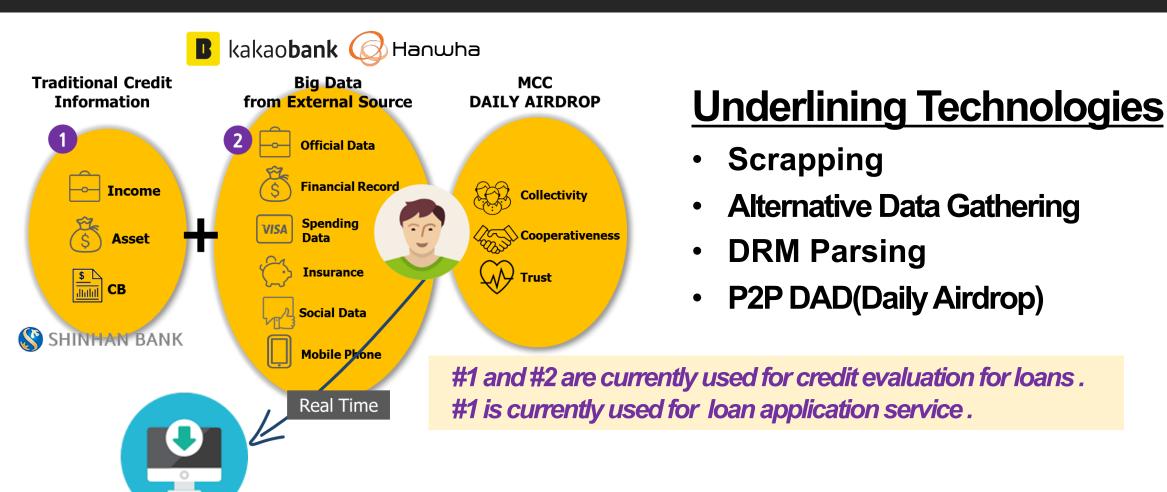

### Fintech

 Provide FINC rating & credit reports using alternative data to people, personal business owners, and the unbanked.

Provide credit assessment model for KAKAOBANK, HANWHA Insurance, KTB Credit