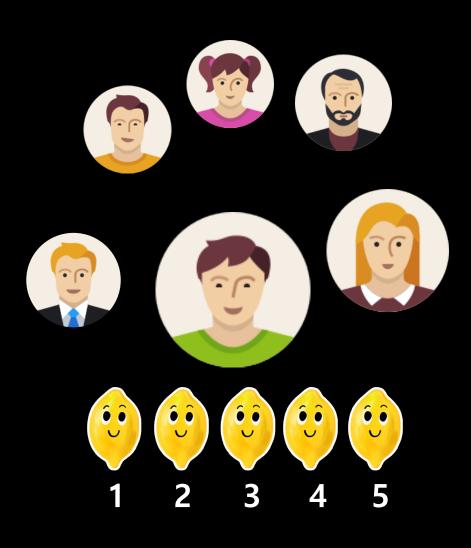

### Delvia's Good Morning App Review (INI, 3min.)

https://youtu.be/KHoqm3wSzu0

Good morning greetings of friends How are you today?

Drag the seeds on friends' greetings to gift them.

"Good morning~"

While 5 seeds are gifts for your friends

You can also get 2 seed gifts by

- By gifting all 5 seeds "+1"
- by updating your good morning greeting (How R U today) "+1"

Depending on your popularity and number of friends, There is no limit to how many seeds you can receive