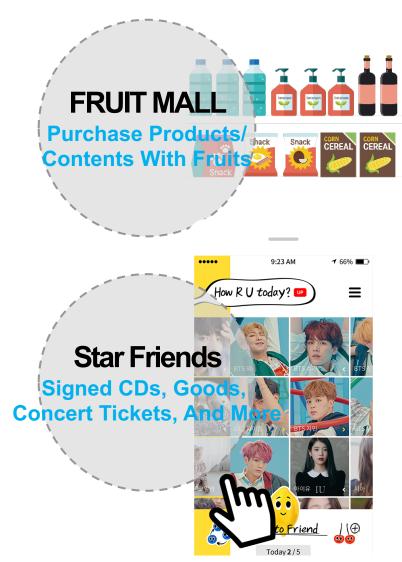

### Launching FRUIT TRANSFER based expansion services

Available Fruits Can Be Exchanged For Tokens, Gift Certificates, Products/Contents, Star Friends Goods,

And More Through 3rd Party Businesses In Planning

### Gift Seeds To Your Favorite Star Friends

- Gift 5 Seeds Generated To Your Favorite Star Celebrities
- Seeds Received Are Turned Into Fruits, Fruits=Tokens
- Tokens Gathered Through Fandom Can Be Used For Donating To Disadvantaged Neighbors And Various Activities
- Generate Fandom Competition Events Possible By Gathering Members Preparing For Debut

### **Use Fruits For Various Fan Activities**

- Seeds(Or Fruits) Are Not Just For Star Entertainers And Can Be Used To Purchase Concert Tickets, Albums, And More Through Various Events
- Loyal Fans That Actively Gift Seeds Can Participate In Fan Activities
  By Utilizing The Fruits Obtained Through Good Morning. Allows For
  Selection And Use Of Fans With Marketing Power.
- Move To The Star Friends Gallery By Left Flicking The General Gallery Page