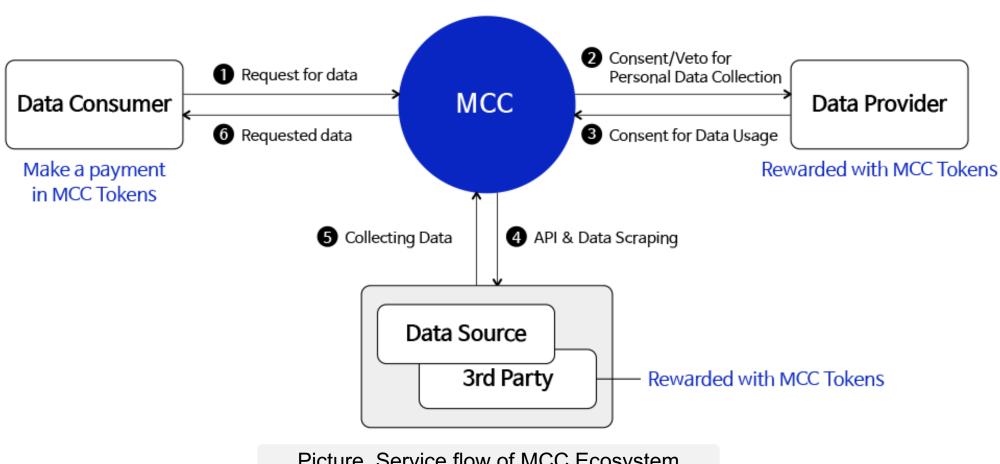

### DISTRIBUTION OF PERSONAL DATA COLLECTED WITH INDIVIDUAL'S CONSENT TO DATA CONSUMERS

Picture. Service flow of MCC Ecosystem