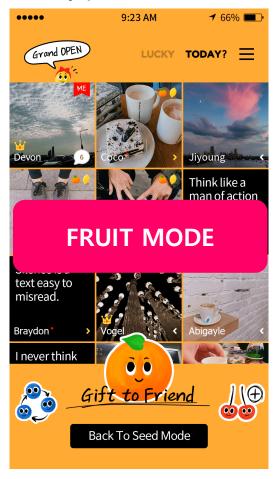

### Introducing "FRUIT TRANSFER" in which users can gift gathered fruits

- After gifting all 5 seeds, you can gift your available fruits. This is A new payment method.
- Cubes can become products(or services). Gifting fruits will soon become A way to make payments.
- Fruits can be purchased with tokens when needed thus securing token economy purchasers

### Launching FRUIT TRANSFER based expansion services

Available Fruits Can Be Exchanged For Tokens, Gift Certificates, Products/Contents, Star Friends Goods,

And More Through 3rd Party Businesses In Planning