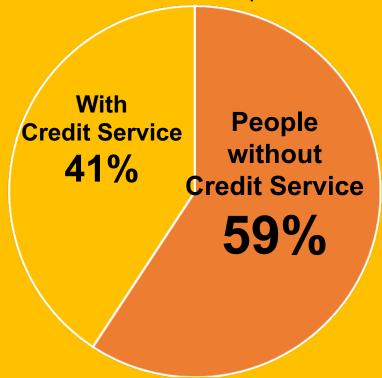

### THE UNBANKED PEOPLE WITHOUT CREDIT: 4.5B (59%)

### People without Credit of the World's Population