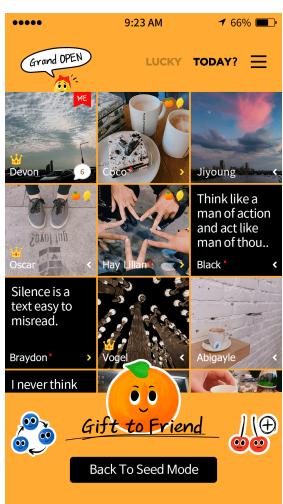

### Delvia's Good Morning App Review (INI, 3min.)

https://youtu.be/KHoqm3wSzu0

Good morning greetings of friends How are you today?

Drag the seeds on friends' greetings to gift them.

"Good morning~"

While 5 seeds are gifts for your friends

You can also get 2 seed gifts by

- By gifting all 5 seeds "+1"
- by updating your good morning greeting (How R U today) "+1"

Depending on your popularity and number of friends, There is no limit to how many seeds you can receive

# RECEIVED SEEDS = FRUITS = MCC TOKENS = MONEY. Seeds received as gifts are MCC Tokens

RECEIVED SEEDS > FRUITS > MCC TOKENS > MONEY

MCC Airdrops '10,000 Tokens Each Day' To Network Participants..

Participants Are Distributed MCC Tokens According To The 'Ratio of Seed Gifts Received'

### Introducing "FRUIT TRANSFER" in which users can gift gathered fruits

- After gifting all 5 seeds, you can gift your available fruits. This is A new payment method.
- Cubes can become products(or services). Gifting fruits will soon become A way to make payments.
- Fruits can be purchased with tokens when needed thus securing token economy purchasers

### **Use Fruits For Various Fan Activities**

- Seeds(Or Fruits) Are Not Just For Star Entertainers And Can Be Used To Purchase Concert Tickets, Albums, And More Through Various Events
- Loyal Fans That Actively Gift Seeds Can Participate In Fan Activities
  By Utilizing The Fruits Obtained Through Good Morning. Allows For
  Selection And Use Of Fans With Marketing Power.
- Move To The Star Friends Gallery By Left Flicking The General Gallery Page