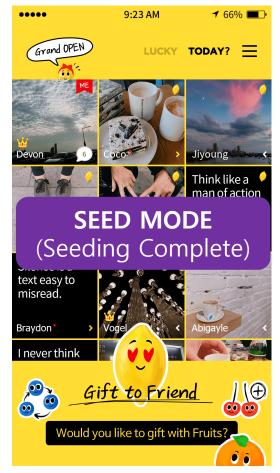

# RECEIVED SEEDS = FRUITS = MCC TOKENS = MONEY. Seeds received as gifts are MCC Tokens

RECEIVED SEEDS > FRUITS > MCC TOKENS > MONEY

MCC Airdrops '10,000 Tokens Each Day' To Network Participants..

Participants Are Distributed MCC Tokens According To The 'Ratio of Seed Gifts Received'

Seeds Changed Into Fruits 24:00 UTC Each Day(UTC=Coordinated Universal Time)