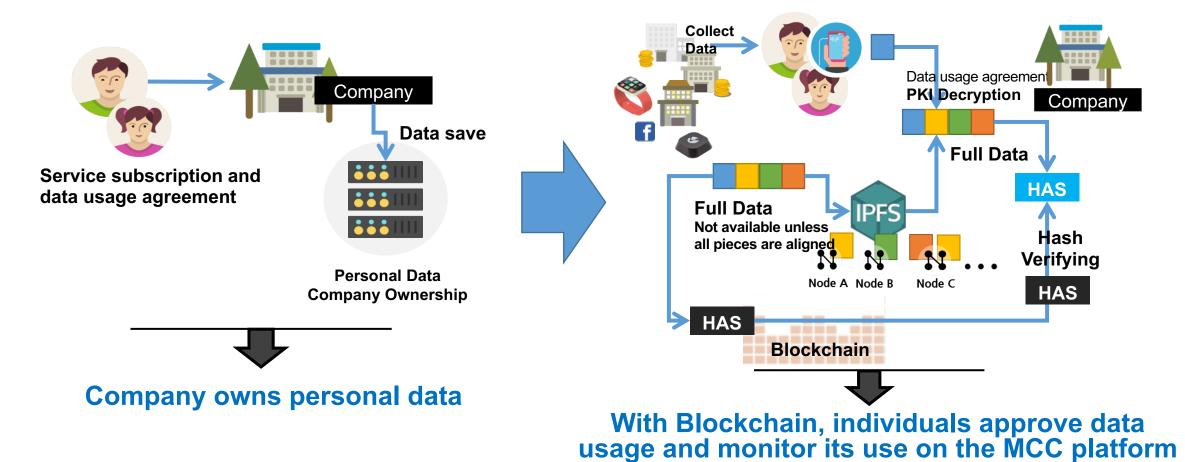

### MyCreditChain started from these Catchphrases

- Returning the ownership of personal data to individuals
- Individual becoming the main agent of controlling and managing personal data

WHAT IS "PERSONAL DATA"?

DATA TO ASSESS CREDIT SCORES

DATA FOR COMMERCIAL USE

Identification + Credit + Financial + Health + Social + SNS Activities +
Other Personal Data ...

MCC's Ecosystem

Change the rules of personal data

### OWNERSHIP/CONTROL OF PERSONAL DATA IS GIVEN TO INDIV.