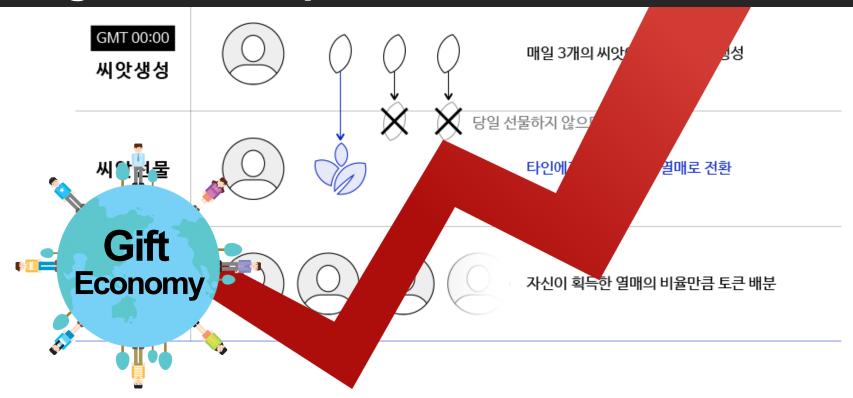

# RECEIVED SEEDS = FRUITS = MCC TOKENS = MONEY. Seeds received as gifts are MCC Tokens

RECEIVED SEEDS > FRUITS > MCC TOKENS > MONEY

MCC Airdrops '10,000 Tokens Each Day' To Network Participants..

Participants Are Distributed MCC Tokens According To The 'Ratio of Seed Gifts Received'

Seeds Changed Into Fruits 24:00 UTC Each Day(UTC=Coordinated Universal Time)

### Using gift economy to create A massive network of Closeness relationships

- Good Morning's Morning Greetings With Seed Gifting Forms A Massive Closeness Network.
- By Rewarding Tokens For These Activities, Token Economy Is Naturally Constructed