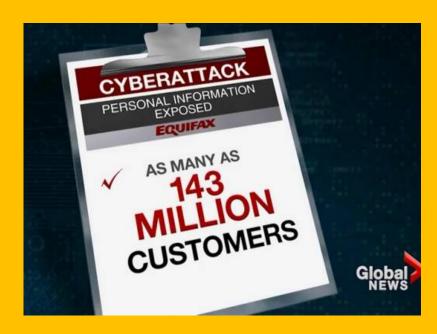

### DATA BREACHES AND EXCESSIVE FEES

Personal data breaches: In 2017, 143 million people's (44 % of US population) data was hacked & leaked.

**Excessive Fees:** Fines of \$ 23 million on credit information agencies for excessive service fees to customers in 2016.