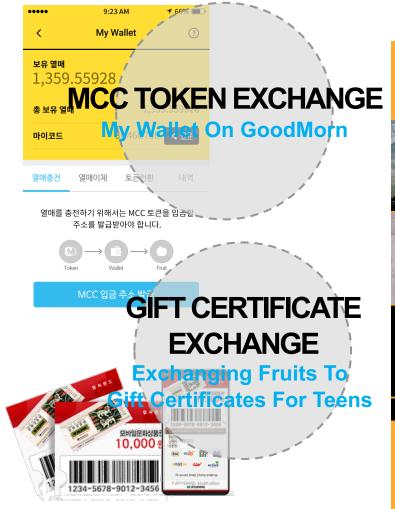

### Launching FRUIT TRANSFER based expansion services

Available Fruits Can Be Exchanged For Tokens, Gift Certificates, Products/Contents, Star Friends Goods,

And More Through 3rd Party Businesses In Planning