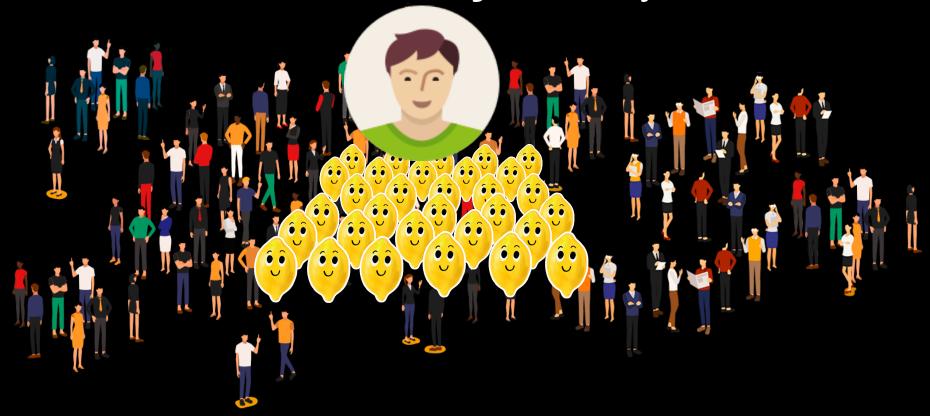

# Good Morning Overview of "MCC Good morning"

### Delvia's Good Morning App Review (INI, 3min.)

https://youtu.be/KHoqm3wSzu0

Good morning greetings of friends How are you today?

Drag the seeds on friends' greetings to gift them.

"Good morning~"

While 5 seeds are gifts for your friends

You can also get 2 seed gifts by

- By gifting all 5 seeds "+1"
- by updating your good morning greeting (How R U today) "+1"

Depending on your popularity and number of friends, There is no limit to how many seeds you can receive