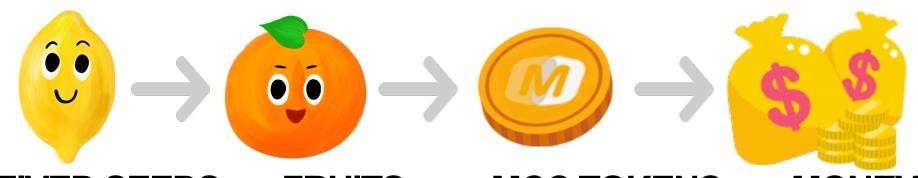

# RECEIVED SEEDS = FRUITS = MCC TOKENS = MONEY. Seeds received as gifts are MCC Tokens

RECEIVED SEEDS > FRUITS > MCC TOKENS > MONEY

MCC Airdrops '10,000 Tokens Each Day' To Network Participants..

Participants Are Distributed MCC Tokens According To The 'Ratio of Seed Gifts Received'

Seeds Changed Into Fruits 24:00 UTC Each Day(UTC=Coordinated Universal Time)