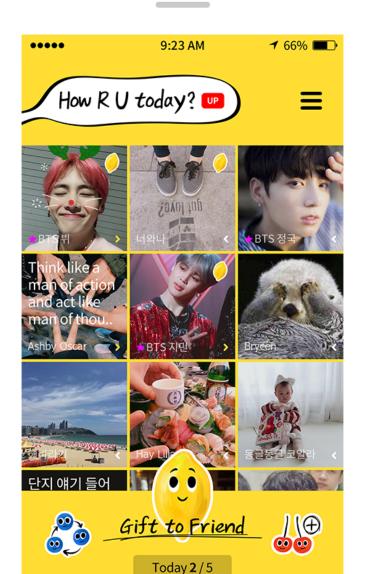

### Delvia's Good Morning App Review (INI, 3min.)

https://youtu.be/KHoqm3wSzu0

Good morning greetings of friends How are you today?

Drag the seeds on friends' greetings to gift them.

"Good morning~"

While 5 seeds are gifts for your friends

You can also get 2 seed gifts by

- By gifting all 5 seeds "+1"
- by updating your good morning greeting (How R U today) "+1"

Depending on your popularity and number of friends, There is no limit to how many seeds you can receive