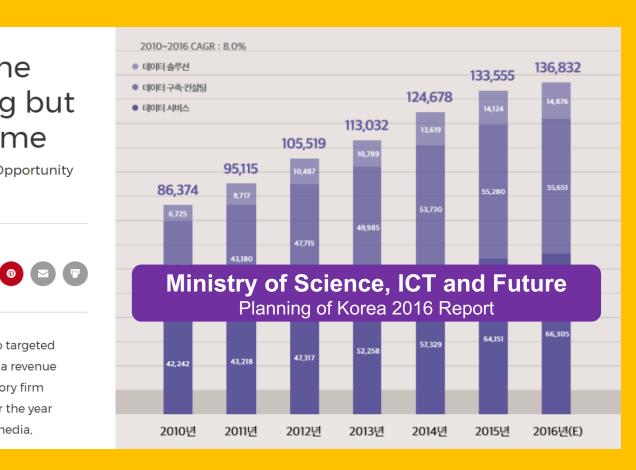

# GLOBAL DATA INDUSTRY'S MARKET SIZE IS APPROX. \$1.5T (KOREA MARKET: \$13B)

For the \$1.5 Trillion Information Industry, the Revenue Goldmine Lies in All Data Nothing but Data-- Outsell Announces its 2017 Key Theme

In its Annual Outlook Report firm Highlights Data Monetization as the Number-One Growth Opportunity in 2017

Oct 06, 2016, 07

Outsell, Global Researcher & Solution Provider

BURLINGAME, Calif. and LONDON, Oct. 6, 2016 /PRNewswire/ -- From individualized medical treatment to targeted mobile ad buys, the burgeoning number of applications for machine driven data analytics solutions offer a revenue goldmine for the \$1.5 trillion information industry, according to Outsell, Inc. Today, the research and advisory firm released its Information Industry Outlook 2017 report, with the key theme All Data, Nothing But Data. For the year ahead, the report highlights data monetization as the number-one growth opportunity for information, media,