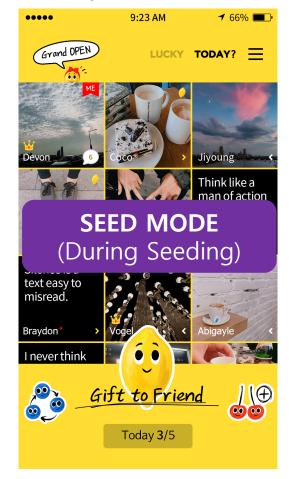

### Delvia's Good Morning App Review (INI, 3min.)

https://youtu.be/KHoqm3wSzu0

Good morning greetings of friends How are you today?

Drag the seeds on friends' greetings to gift them.

"Good morning~"

While 5 seeds are gifts for your friends

You can also get 2 seed gifts by

- By gifting all 5 seeds "+1"
- by updating your good morning greeting (How R U today) "+1"

Depending on your popularity and number of friends, There is no limit to how many seeds you can receive