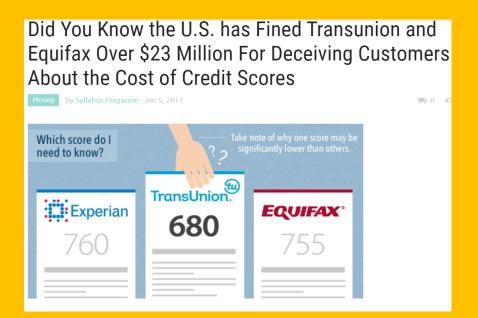

### DATA BREACHES AND EXCESSIVE FEES

Personal data breaches: In 2017, 143 million people's (44 % of US population) data was hacked & leaked.

**Excessive Fees:** Fines of \$ 23 million on credit information agencies for excessive service fees to customers in 2016.