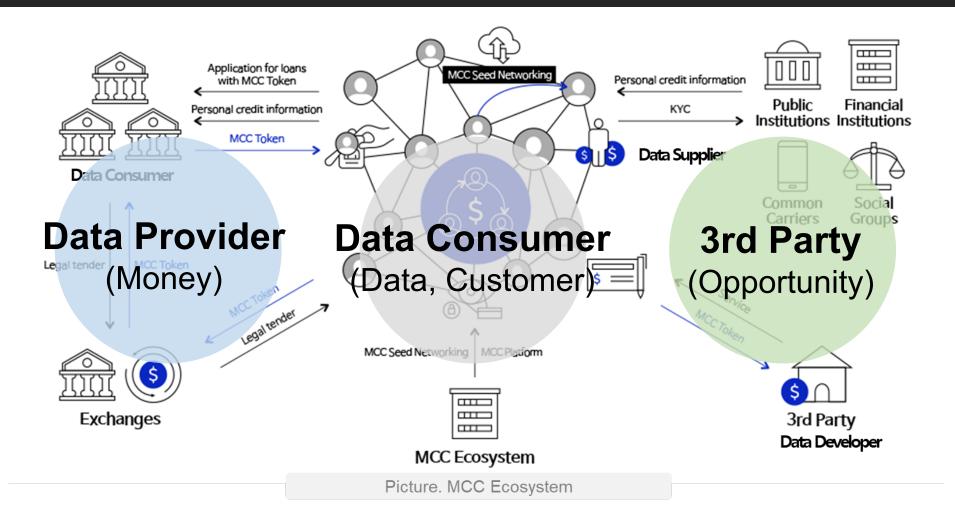

### DISTRIBUTION OF PERSONAL DATA COLLECTED WITH INDIVIDUAL'S CONSENT TO DATA CONSUMERS

Picture. Service flow of MCC Ecosystem

### WHAT IS MYCREDITCHAIN'S ECOSYSTEM?

# NETWORK OF PERSONAL DATA, IMPLEMENTING AN ECOSYSTEM OF VARIOUS PLAYERS