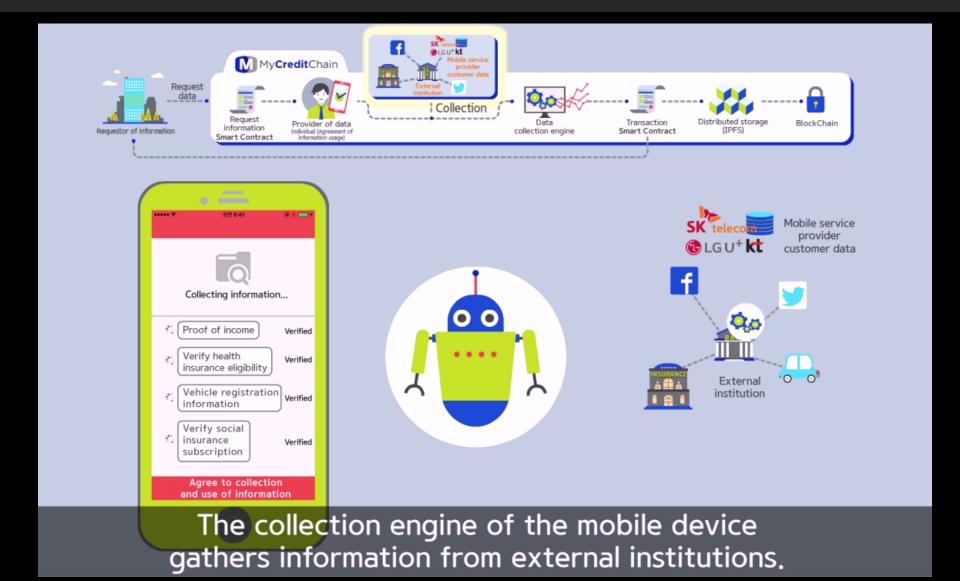

### WHAT IS MYCREDITCHAIN'S PLATFORM?

### DISTRIBUTION OF PERSONAL DATA COLLECTED WITH INDIVIDUAL'S CONSENT TO DATA CONSUMERS

Picture. Service flow of MCC Ecosystem

### **HOW DOES MYCREDITCHAIN WORK?**

# GATHERING DATA FROM VARIOUS SOURCES TO PROVIDE VALUE OF COMMERCIAL APPLICATION

MCC Credit Information

### OWNERSHIP/CONTROL OF PERSONAL DATA IS GIVEN TO INDIV.